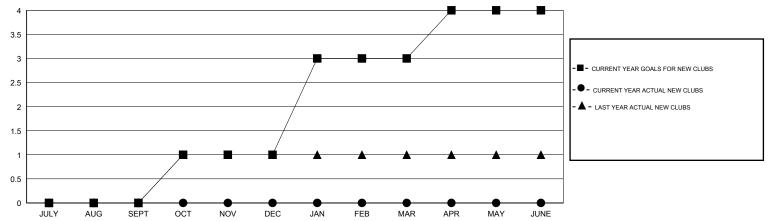

## GOALS AND ACTUAL NEW CLUBS CUMULATIVE

## MONTHLY MEMBERSHIP PROGRESS REPORT

District 22 B

Results as of: 4/30/2015

| GMT CA | 1 |
|--------|---|
|--------|---|

|                             |                  | Clubs             |                  |                  |                             |                    | Members                             |                    |                  |
|-----------------------------|------------------|-------------------|------------------|------------------|-----------------------------|--------------------|-------------------------------------|--------------------|------------------|
|                             | RESUI            | LTS FOR 2014-2015 | i                |                  |                             | RESU               | JLTS FOR 2014-2015                  |                    |                  |
| QUARTER                     | NEW CLUB<br>GOAL | NEW CLUBS         | DROPPED<br>CLUBS | NET<br>GAIN/LOSS | QUARTER                     | NEW MEMBER<br>GOAL | CHARTER AND<br>NEW MEMBERS<br>ADDED | DROPPED<br>MEMBERS | NET<br>GAIN/LOSS |
| JULY/AUG/SEPT               | 0                | 0                 | 0                | 0                | JULY/AUG/SEPT               | 5                  | 18                                  | 34                 | -16              |
| OCT/NOV/DEC                 | 1                | 0                 | 0                | 0                | OCT/NOV/DEC                 | 35                 | 15                                  | 25                 | -10              |
| JAN/FEB/MAR<br>APR/MAY/JUNE | 2<br>1           | 0                 | 0                | 0                | JAN/FEB/MAR<br>APR/MAY/JUNE | 70<br>40           | 24<br>6                             | 20<br>9            | -3               |