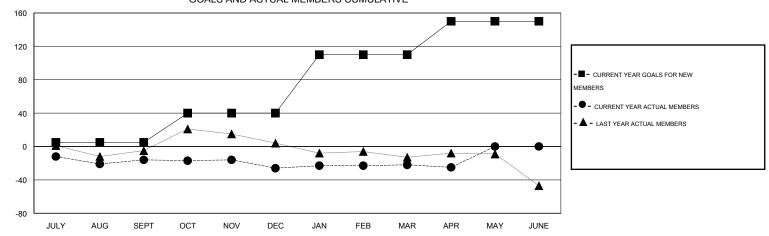

## GOALS AND ACTUAL MEMBERS CUMULATIVE

| DROPPED CLUBS: 0  DROPPED MEMBERS |    | 27 CLUBS OF 47 ADDED 1 OR MORE NEW MEMBERS | GENDER DISTRIBU<br>MALE<br>FEMALE | TION<br>1,022 (76.90%)<br>307 (23.10%) |     |
|-----------------------------------|----|--------------------------------------------|-----------------------------------|----------------------------------------|-----|
| DECEASED                          | 21 | CLICK HERE FOR HEALTH                      | FAMILY UNIT MEMBERS               |                                        | 136 |
| CLUB CANCELLED                    | 0  | ASSESSMENT DATA                            | FAMILY UNIT MEMBERS               |                                        | 68  |
| OTHER                             | 67 |                                            | HEAD OF HOUSEHOLD                 |                                        |     |
| TOTAL                             | 88 |                                            | NON-HEAD OF HOUSEHOLD             |                                        |     |

## MONTHLY MEMBERSHIP PROGRESS REPORT

District 22 B

Results as of: 4/30/2015

| GMT CA | 1 |
|--------|---|
|--------|---|

|                             |                  | Clubs             |                  |                  |                             |                    | Members                             |                    |                  |
|-----------------------------|------------------|-------------------|------------------|------------------|-----------------------------|--------------------|-------------------------------------|--------------------|------------------|
|                             | RESUI            | LTS FOR 2014-2015 | i                |                  |                             | RESU               | JLTS FOR 2014-2015                  |                    |                  |
| QUARTER                     | NEW CLUB<br>GOAL | NEW CLUBS         | DROPPED<br>CLUBS | NET<br>GAIN/LOSS | QUARTER                     | NEW MEMBER<br>GOAL | CHARTER AND<br>NEW MEMBERS<br>ADDED | DROPPED<br>MEMBERS | NET<br>GAIN/LOSS |
| JULY/AUG/SEPT               | 0                | 0                 | 0                | 0                | JULY/AUG/SEPT               | 5                  | 18                                  | 34                 | -16              |
| OCT/NOV/DEC                 | 1                | 0                 | 0                | 0                | OCT/NOV/DEC                 | 35                 | 15                                  | 25                 | -10              |
| JAN/FEB/MAR<br>APR/MAY/JUNE | 2<br>1           | 0                 | 0                | 0                | JAN/FEB/MAR<br>APR/MAY/JUNE | 70<br>40           | 24<br>6                             | 20<br>9            | -3               |